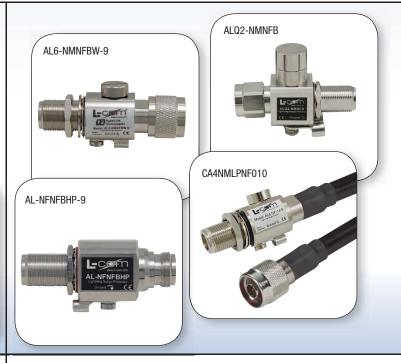

# End to End Wireless Networking Soluions

HyperLink® brand wireless products serve a diverse worldwide commercial and government customer base and offer a comprehensive, high performance wireless LAN solution for applications across varied industries including transportation, energy, healthcare, IT infrastructure, WISPs and more.

### Low-Loss Coax Cable



#### **Surge Protectors**



#### **NEMA Enclosures**



## PoE Injectors/Splitters







# End to End Wireless Networking Soluions

L-com's HyperLink® brand wireless product portfolio consists of end to end connectivity solutions designed to address a broad range of wireless networking applications. Products range from antennas and amplifiers covering frequencies from 400 MHz to 5.8 GHz to low loss coaxial cables, surge and lightning protectors as well as rugged outdoor equipment enclosures.