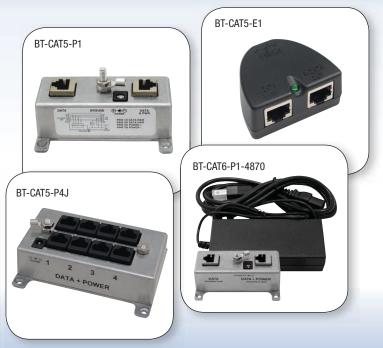

# End to End Wireless Networking Soluions

HyperLink® brand wireless products serve a diverse worldwide commercial and government customer base and offer a comprehensive, high performance wireless LAN solution for applications across varied industries including transportation, energy, healthcare, IT infrastructure, WISPs and more.

### Low-Loss Coax Cable



#### **Surge Protectors**



#### **NEMA Enclosures**



## PoE Injectors/Splitters







# End to End Wireless Networking Soluions

L-com's HyperLink® brand wireless product portfolio consists of end to end connectivity solutions designed to address a broad range of wireless networking applications. Products range from antennas and amplifiers covering frequencies from 400 MHz to 5.8 GHz to low loss coaxial cables, surge and lightning protectors as well as rugged outdoor equipment enclosures.