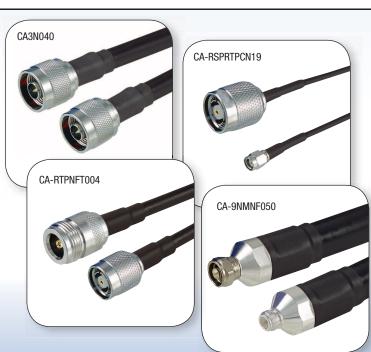

# End to End Wireless Networking Soluions

HyperLink® brand wireless products serve a diverse worldwide commercial and government customer base and offer a comprehensive, high performance wireless LAN solution for applications across varied industries including transportation, energy, healthcare, IT infrastructure, WISPs and more.

### Low-Loss Coax Cable



#### **Surge Protectors**



#### **NEMA Enclosures**



## PoE Injectors/Splitters







# End to End Wireless Networking Soluions

L-com's HyperLink® brand wireless product portfolio consists of end to end connectivity solutions designed to address a broad range of wireless networking applications. Products range from antennas and amplifiers covering frequencies from 400 MHz to 5.8 GHz to low loss coaxial cables, surge and lightning protectors as well as rugged outdoor equipment enclosures.