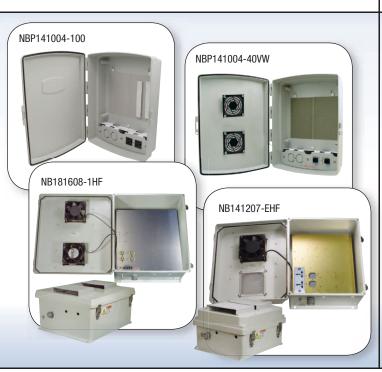

# End to End Wireless Networking Soluions

HyperLink® brand wireless products serve a diverse worldwide commercial and government customer base and offer a comprehensive, high performance wireless LAN solution for applications across varied industries including transportation, energy, healthcare, IT infrastructure, WISPs and more.

### Low-Loss Coax Cable



#### **Surge Protectors**



#### **NEMA Enclosures**



## PoE Injectors/Splitters







# End to End Wireless Networking Soluions

L-com's HyperLink® brand wireless product portfolio consists of end to end connectivity solutions designed to address a broad range of wireless networking applications. Products range from antennas and amplifiers covering frequencies from 400 MHz to 5.8 GHz to low loss coaxial cables, surge and lightning protectors as well as rugged outdoor equipment enclosures.