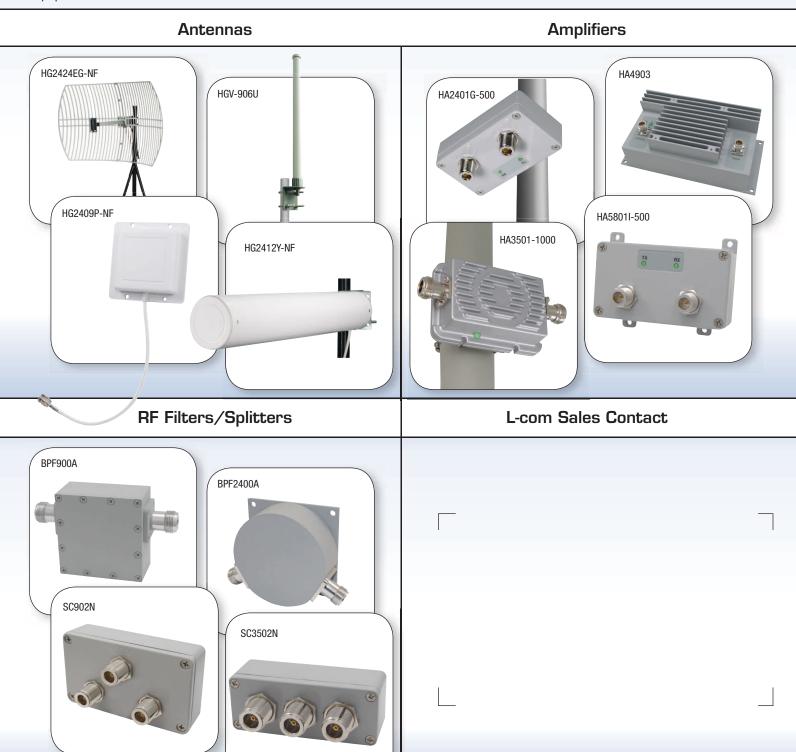

# End to End Wireless Networking Soluions

HyperLink® brand wireless products serve a diverse worldwide commercial and government customer base and offer a comprehensive, high performance wireless LAN solution for applications across varied industries including transportation, energy, healthcare, IT infrastructure, WISPs and more.

# End to End Wireless Networking Soluions

L-com's HyperLink® brand wireless product portfolio consists of end to end connectivity solutions designed to address a broad range of wireless networking applications. Products range from antennas and amplifiers covering frequencies from 400 MHz to 5.8 GHz to low loss coaxial cables, surge and lightning protectors as well as rugged outdoor equipment enclosures.