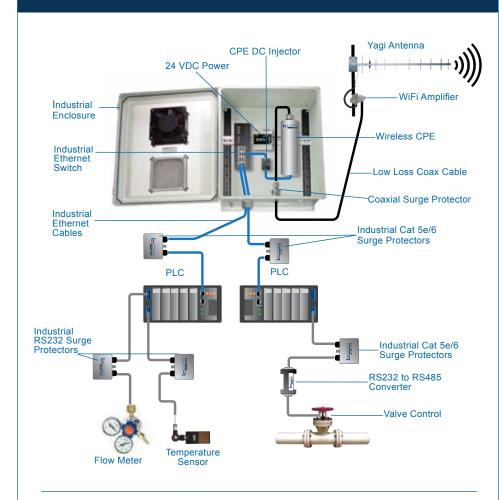

#### SAMPLE INDUSTRIAL APPLICATION IN A PROCESS AUTOMATION NETWORK

This diagram encompasses a rugged indoor NEMA enclosure, along with Ethernet, RS232, RS485 and WiFi connectivity, to provide an end-to-end process automation networking solution.