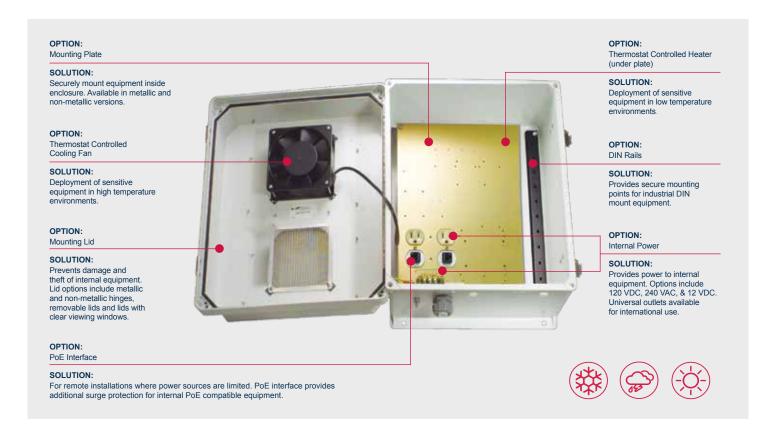

L-com NEMA Rated Enclosures Features:

- Mounting plate that allows you to securely mount equipment inside the enclosure
- Thermostat controlled cooling fan and heater that supports deployment of sensitive equipment for all temperature environments
- Mounting lid that prevents damage and theft of internal equipment. These lids can be customized to meet your device needs
- PoE Interface for where power sources are limited with additional surge protection for internal PoE compatible equipment

- DIN rails that provide secure mounting points for industrial DIN mount equipment
- Internal power options that include 120 VDC, 240 VAC, and 12 VDC