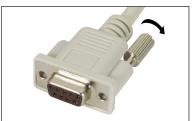

#### STEP 2

Remove the existing thumbscrews by unthreading them (turn counterclockwise).