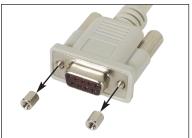

50 High Street, West Mill, 3rd floor, Suite #30, North Andover, MA 01845 Tel: 800-343-1455 Fax: 978-689-9484 or 978-685-6467

E-mail: sales@L-com.com Web: www.L-com.com

# CS2N AND CS2H SERIES D-SUB CABLE ASSEMBLIES



## **Easy Instructions**

L-com has added two longer screws to accommodate users that are removing the hex stand offs from the female connector. Follow these simple instructions to change the hardware to satisfy your connecting needs.



## STEP 1

Remove hex stand offs.



#### STEP 2

Remove the existing thumbscrews by unthreading them (turn counterclockwise).



### STEP 3

Thread longer thumbscrews into place (turn clockwise).

©L-com, Inc. All rights reserved.

CS2N-INS REV. 06/05