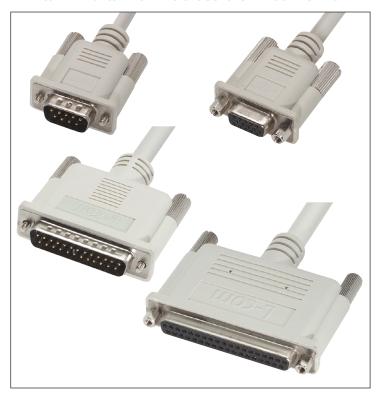

50 High Street, West Mill, 3rd floor, Suite #30, North Andover, MA 01845 Tel: 800-343-1455 Fax: 978-689-9484 or 978-685-6467

E-mail: sales@L-com.com Web: www.L-com.com

# CS2N AND CS2H SERIES D-SUB CABLE ASSEMBLIES



## **Easy Instructions**

L-com has added two longer screws to accommodate users that are removing the hex stand offs from the female connector. Follow these simple instructions to change the hardware to satisfy your connecting needs.



## STEP 1

Remove hex stand offs.



#### STEP 2

Remove the existing thumbscrews by unthreading them (turn counterclockwise).



### STEP 3

Thread longer thumbscrews into place (turn clockwise).

©L-com, Inc. All rights reserved.

CS2N-INS REV. 06/05