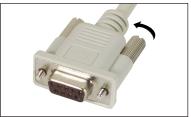

### STEP 3

Thread longer thumbscrews into place (turn clockwise).

©L-com, Inc. All rights reserved.

CS2N-INS REV. 06/05