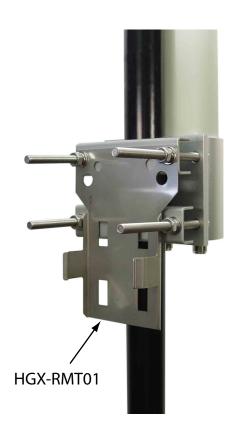

## HGX-RMT01 Mounting Instructions for HperLink Dual Polarized 2.4 & 5 GHz Omni Antennas

This procedure is for mounting the Ubiquiti Rocket M2 or M5 radio using the HGX-RMT01 bracket included in the following kits:

ARK5158DP-10U-0 ARK5158DP-13U-0 ARK2406DPU-0 ARK2410DPU-0 ARK2413DPU-0

- 1) Attached the HGX-RMT01 bracket as shown using the existing hardware included with antenna's mast mouting kit.
- 2) Snap the Ubiquiti Rocket M2/M5 into the mounting bracket as shown aligning the four mouting tabs on the rear of the radio with the slots in the bracket.