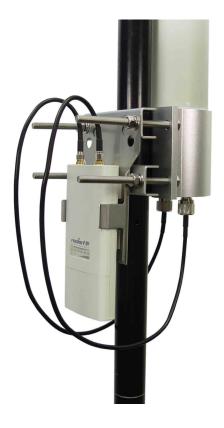

3) Connect the Rocket M2/M5 to the antenna using the included cable assemblies.

IP-00131 Rev. A - 10/27/14 Page 1/1

Copyright © This drawing is property of L-com, Inc. All rights reserved.