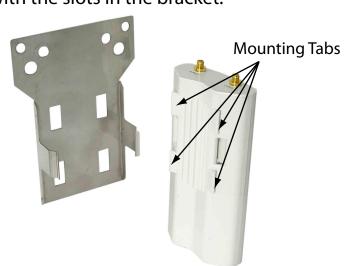

ARK5158DP-10U-0 ARK5158DP-13U-0 ARK2406DPU-0 ARK2410DPU-0 ARK2413DPU-0

- 1) Attached the HGX-RMT01 bracket as shown using the existing hardware included with antenna's mast mouting kit.
- 2) Snap the Ubiquiti Rocket M2/M5 into the mounting bracket as shown aligning the four mouting tabs on the rear of the radio with the slots in the bracket.