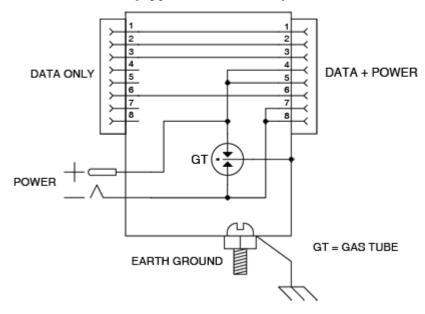

#### **Electrical Specifications**

| <b>Ethernet Connectors</b> | (8) RJ45 Jacks               |
|----------------------------|------------------------------|
| Power Connector            | 2.5x5.5 mm Jack              |
| Operating Voltage          | 60 AC or DC Volts            |
| Maximum Current            | 0.5 A (per port)             |
| CAT5 Power Pinout          | + Pins 4 & 5<br>- Pins 7 & 8 |

## BTD-CAT5-P4 (Typical Each Port)