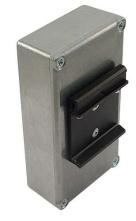

This unit can be mounted to a DIN 3 rail using the DIN mounting clip located on the rear of the unit.

### **Mechanical Specifications**

| Enclosure Material    | Cast Aluminum                                        |
|-----------------------|------------------------------------------------------|
| Grounding Lug         | 12 AWG Max.                                          |
| DIN Mounting Clip     | DIN 3 Rail                                           |
| Operating Temperature | -40 C (-40 F) to +80 C (+176 F)                      |
| Weight                | .40 lb. (.18 kg)                                     |
| Dimensions (WxHxL)    | 4.5 x 2.5 x 1.5 (inches)<br>114.3 x 63.5 x 38.1 (mm) |
| RoHS Compliant        | Yes                                                  |