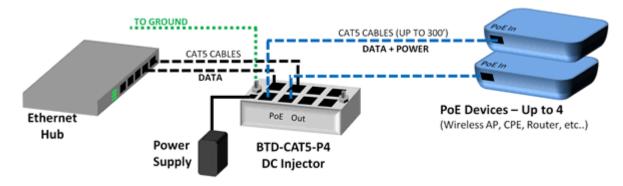

#### **Description**

The BTD-CAT5-P4 Quad port passive Power-over-Ethernet (PoE) Midspan/Injector from L-com provides a low cost solution for adding PoE capability to existing network switches. The unit is ideal for supplying power for up to four Network Appliances like Wireless Access Points and Bridges, Wired

Switches and Cameras and IP Telephones with PoE capability. The unit will work with Network Appliances that use the spare Ethernet data pairs to receive power. The BTD-CAT5-P4 features surge protection on the DC power feed and all lines are isolated from the chassis to minimize ground loops. The user can choose the appropriately sized power supply based on the equipment needs. The BTD-CAT5-P4 can be used with power supplies up to 60 volts DC or AC. L-com offers a number of DC power supplies that can be used with the BTD-CAT5-P4.