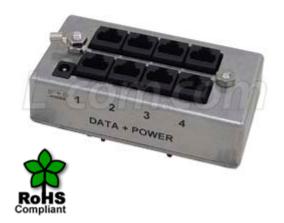

# Quad Port DIN 3 Rail Mount Passive Power-Over-Ethernet Midspan/Injector Model: BTD-CAT5-P4

#### **Description**

The BTD-CAT5-P4 Quad port passive Power-over-Ethernet (PoE) Midspan/Injector from L-com provides a low cost solution for adding PoE capability to existing network switches. The unit is ideal for supplying power for up to four Network Appliances like Wireless Access Points and Bridges, Wired

#### **Electrical Specifications**

| <b>Ethernet Connectors</b> | (8) RJ45 Jacks               |
|----------------------------|------------------------------|
| Power Connector            | 2.5x5.5 mm Jack              |
| Operating Voltage          | 60 AC or DC Volts            |
| Maximum Current            | 0.5 A (per port)             |
| CAT5 Power Pinout          | + Pins 4 & 5<br>- Pins 7 & 8 |