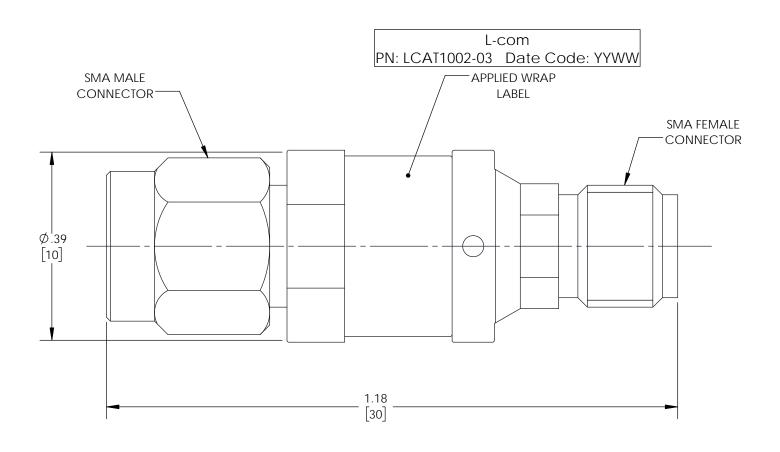

UNLESS OTHERWISE SPECIFIED LEADING DIMENSIONS ARE INCHES DIMENSIONS IN [] ARE MILLIMETERS TOLERANCES: .X=± .2 [5.08] FRACTIONS .XX=± .01 [.25] ± 1/32 XXX=± .005 [ .13 ] ANGLES ± 1°

ALL DIMENSIONS SHOWN ARE FOR REFERENCE ONLY. THIRD-ANGLE PROJECTION