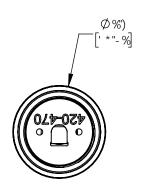

VPQÜÖËÐBÞŐŠÒÁÚÜURÒÔVQJÞ  $(\oplus)$ 

Œ

I HHGF

V P Ò ÁID ØU ÜT (SV (M) ÞÁ Í Í Í ÞÓ Á ÖÖ Ù (M) ÞÁ ÞÁ I P ÓU ÁÖU Ó WT Ó Þ V ÓU ÁIP ÞÁ Ú ÜU Ú ÖÜ V Ý ÁU ØÁ ŠÉÐU T. ÁÖ SU Ó OSSÁÐU Þ Þ Ò Ô V (X) (M) Ý É ÁDŠŠÁU OĎP V ÚÁU Ò Ú ÒÜ X Ò Ö È 