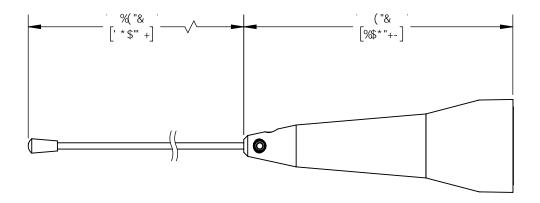

ÜÒX

Œ

ÞÐŒ

EŠËB[{ ÈB[{ Á ^ É; æa#kÁÔ\* • ([{ ^ | Ù ^ | çã& ^ O ŠËB[{ ÈB[{ ÚQO 00000 00000 00000 DOO

ÚŒÛVÆWT ÓÓÜ ÓÚWÔPŒÙSQ PÕI ŒHÚÙËÞT U